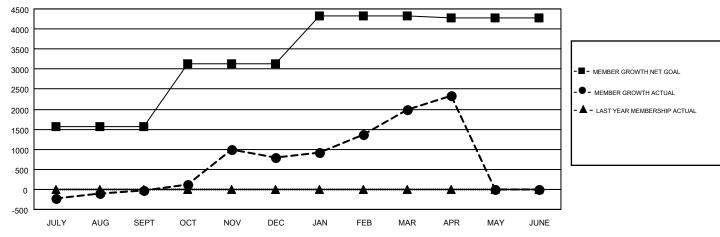

## GMT MONTHLY MEMBERSHIP PROGRESS REPORT

Results as of: 4/30/2018

Multiple District 3231

JAYESH THAKKAR

**LOCATION: INDIA** GMT CA 6

| Clubs         |               |             |               | Members               |                           |                         |                                                    |  |
|---------------|---------------|-------------|---------------|-----------------------|---------------------------|-------------------------|----------------------------------------------------|--|
|               | RESULTS FOR   | R 2017-2018 |               | RESULTS FOR 2017-2018 |                           |                         |                                                    |  |
| QUARTER       | NEW CLUB GOAL | NEW CLUBS   | DROPPED CLUBS | QUARTER               | MEMBER GROWTH NET<br>GOAL | MEMBER GROWTH<br>ACTUAL | DROPPED<br>MEMBERS ACTUAL<br>(including transfers) |  |
| JULY/AUG/SEPT | 14            | 18          | 2             | JULY/AUG/SEPT         | 1,575                     | 901                     | 878                                                |  |
| OCT/NOV/DEC   | 27            | 15          | 8             | OCT/NOV/DEC           | 1,560                     | 1,268                   | 422                                                |  |
| JAN/FEB/MAR   | 23            | 11          | 1             | JAN/FEB/MAR           | 1,190                     | 1,374                   | 145                                                |  |
| APR/MAY/JUNE  | 0             | 0           | 0             | APR/MAY/JUNE          | -55                       | 447                     | 86                                                 |  |

## GOALS AND ACTUAL MEMBERS CUMULATIVE

| DROPPED CLUBS: 11  DROPPED MEMBERS |              | 182 CLUBS OF 294 ADDED 1 OR MORE<br>NEW MEMBERS | GENDER DISTR<br>MALE<br>FEMALE | 9,070 (63.74%)<br>5,159 (36.26%) |       |
|------------------------------------|--------------|-------------------------------------------------|--------------------------------|----------------------------------|-------|
| DECEASED                           | 41           | CHOK HEDE FOR CHANH ATIVE                       | TOTAL FAMILY UNIT MEMBERS      |                                  | 7,424 |
| CLUB CANCELLED OTHER               | 120<br>1,370 | CLICK HERE FOR CUMULATIVE MEMBERSHIP DATA       | FAMILY MEMBERS PAYING HALF     |                                  | 4,213 |
| TOTAL                              | 1,531        |                                                 | DUES                           |                                  |       |