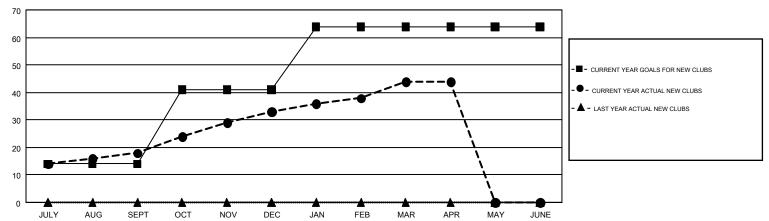

## GMT MONTHLY MEMBERSHIP PROGRESS REPORT

Results as of: 4/30/2018

Multiple District 3231

JAYESH THAKKAR

**LOCATION: INDIA** GMT CA 6

| Clubs         |               |             |               | Members               |                           |                         |                                                    |  |
|---------------|---------------|-------------|---------------|-----------------------|---------------------------|-------------------------|----------------------------------------------------|--|
|               | RESULTS FOR   | R 2017-2018 |               | RESULTS FOR 2017-2018 |                           |                         |                                                    |  |
| QUARTER       | NEW CLUB GOAL | NEW CLUBS   | DROPPED CLUBS | QUARTER               | MEMBER GROWTH NET<br>GOAL | MEMBER GROWTH<br>ACTUAL | DROPPED<br>MEMBERS ACTUAL<br>(including transfers) |  |
| JULY/AUG/SEPT | 14            | 18          | 2             | JULY/AUG/SEPT         | 1,575                     | 901                     | 878                                                |  |
| OCT/NOV/DEC   | 27            | 15          | 8             | OCT/NOV/DEC           | 1,560                     | 1,268                   | 422                                                |  |
| JAN/FEB/MAR   | 23            | 11          | 1             | JAN/FEB/MAR           | 1,190                     | 1,374                   | 145                                                |  |
| APR/MAY/JUNE  | 0             | 0           | 0             | APR/MAY/JUNE          | -55                       | 447                     | 86                                                 |  |

## GOALS AND ACTUAL NEW CLUBS CUMULATIVE